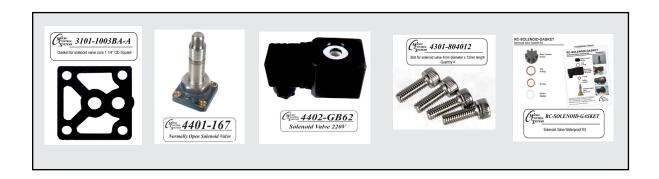

## RC-LOAD SOLENOID KIT NC (Normally Closed)

| AII HANBELL MODELS  |                                          |          |
|---------------------|------------------------------------------|----------|
| PART #              | DESCRIPTION                              | QUANTITY |
| 3101-1003BA-A       | Gasket                                   | 1        |
| 4301-804012         | Bolts M4 x M12                           | 4        |
| RC-SOLENOID GASKET  | Water Proof Solenoid Gasket Kit          | 1        |
| 4401-167            | Normally Closed (NC) Solenoid Valve      | 1        |
| 4402-15 / 4402-GB62 | Solenoid valve coil only 12W 110v / 220v | 1        |