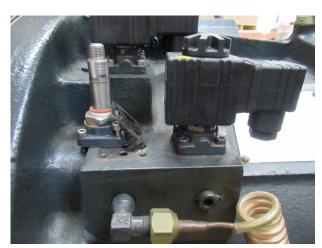

## **Packaging**

Ship Weight ...... 0.98 lb (approx) Box Dimensions...... 7 x 5" x 2.25""

Remove the existing load solenoid and gasket and replace with the new solenoid and gasket.

Ensure the solenoid and gasket hole configuration lines up with the compressor.